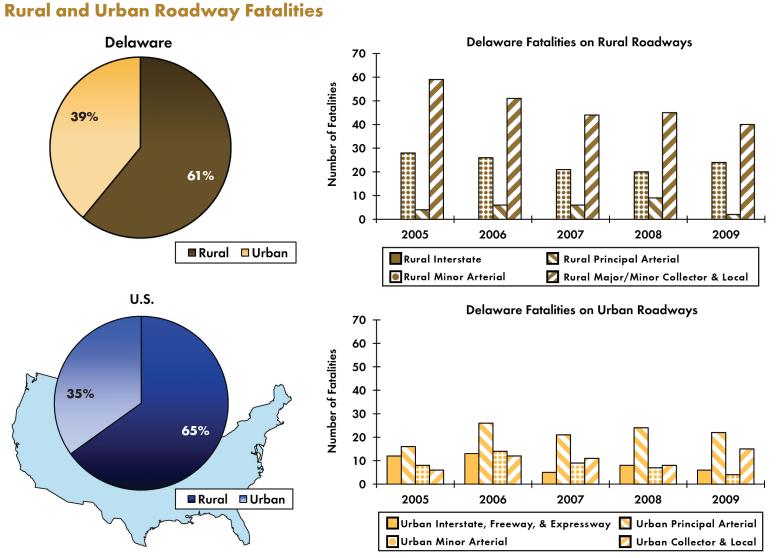

<sup>3</sup> Crashes involving a driver with a blood alcohol content (BAC) =.01+.
<sup>4</sup> Unrestrained passenger vehicles occupant fatalities. Does not include unknown restraint use.

For the purposes of this document, the terms urban and rural are based on the definition published in the American National Standard (ANSI D16.1-1996).