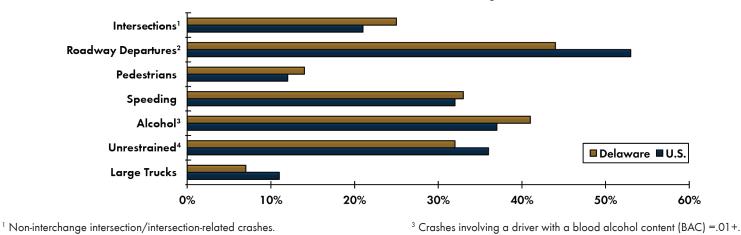

## Safety Focus Areas

This chart represents national safety focus areas and their corresponding percentages of total crash fatalities in the State and in the Nation. More than one of these focus areas may be involved as contributing factors in a single crash.

Percent Involvement in Total Fatalities (average 2005-2009)

<sup>2</sup> Non-intersection crashes in which a vehicle crosses an edge line, a centerline, or leaves the traveled way. Includes intersections at interchange areas.

<sup>3</sup> Crashes involving a driver with a blood alcohol content (BAC) =.01+.
<sup>4</sup> Unrestrained passenger vehicles occupant fatalities. Does not include unknown restraint use.

For the purposes of this document, the terms urban and rural are based on the definition published in the American National Standard (ANSI D16.1-1996).